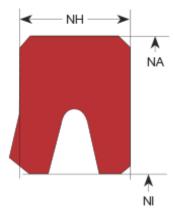

### Seal housing recommendation:

| Tolerances        | [mm]      |        |
|-------------------|-----------|--------|
| L < 10 mm         | +0.2      |        |
| L ≥ 10 mm         | +0.3      |        |
| ØNA               | H8        |        |
| ØNI               | f7        |        |
|                   |           |        |
| Surface roughness | Rtmax [µ] | Ra [μ] |
| Bottom of groove  | ≤ 6.3     | ≤ 1.6  |
| Face of groove    | ≤ 15      | ≤ 3    |
|                   |           |        |
| Sliding surface   | Rtmax [µ] | Ra [μ] |

≤ 1.6

≤ 6.3