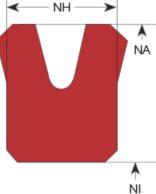

# Function:

The flange seal *XSFL01* is a simple designed assymetric seal for a wide range of static applications. Common sealing edge on the gap side for improved sealing performance.

## Application:

Static sealing (e.g. flanges)

Seal housing recommendation:

| Tolerances | [mm] |
|------------|------|
| L < 10 mm  | +0.2 |
| L ≥ 10 mm  | +0.3 |

H8

| Ø NI              | f7        |        |  |
|-------------------|-----------|--------|--|
|                   |           |        |  |
| Surface roughness | Rtmax [µ] | Ra [µ] |  |
| Bottom of groove  | ≤ 6.3     | ≤ 1.6  |  |
| Face of groove    | ≤ 15      | ≤ 3    |  |
|                   |           |        |  |
| Sliding surface   | Rtmax [µ] | Ra [µ] |  |
|                   | ≤ 6.3     | ≤ 1.6  |  |