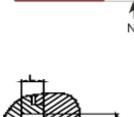

pressures, temperatures and tolerances.
- Wide application ranges.
- Simple mounting.
- Compact and simple grooves.
- Easy and cost saving constructions possible.

## Application:

Static sealing (e.g. flanges)

Seal housing recommendation:

| Tolerances | [mm] |
|------------|------|
| L < 10 mm  | +0.2 |
| L ≥ 10 mm  | +0.3 |

H8

| Ø NI              | f7        |        |  |
|-------------------|-----------|--------|--|
|                   |           |        |  |
| Surface roughness | Rtmax [µ] | Ra [µ] |  |
| Bottom of groove  | ≤ 6.3     | ≤ 1.6  |  |
| Face of groove    | ≤ 15      | ≤ 3    |  |
|                   |           |        |  |
| Sliding surface   | Rtmax [µ] | Ra [µ] |  |
|                   | ≤ 6.3     | ≤ 1.6  |  |

#### Installation:

Ø NA

Snap-in installation