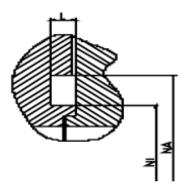

# Seal housing recommendation:

| Tolerances | [mm] |
|------------|------|
| L < 10 mm  | +0.2 |
| L ≥ 10 mm  | +0.3 |
| Ø NA       | H8   |
| Ø NI       | f7   |
|            |      |

| Surface roughness | Rtmax [µ] | Ra [µ] |
|-------------------|-----------|--------|
| Bottom of groove  | ≤ 6.3     | ≤ 1.6  |
| Face of groove    | ≤ 15      | ≤ 3    |

| Sliding surface | Rtmax [µ] | Ra [µ] |
|-----------------|-----------|--------|
|                 | ≤ 6.3     | ≤ 1.6  |