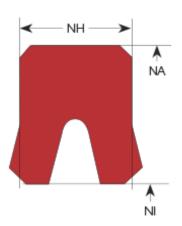

# Seal housing recommendation:

| Tolerances | [mm] |  |
|------------|------|--|
| L < 10 mm  | +0.2 |  |
| L ≥ 10 mm  | +0.3 |  |
| Ø NA       | H8   |  |
| Ø NI       | f7   |  |

| Surface roughness | Rtmax [µ] | Ra [µ] |
|-------------------|-----------|--------|
| Bottom of groove  | ≤ 6.3     | ≤ 1.6  |
| Face of groove    | ≤ 15      | ≤ 3    |

| Sliding surface | Rtmax [µ] | Ra [µ] |
|-----------------|-----------|--------|
|                 | ≤ 6.3     | ≤ 1.6  |