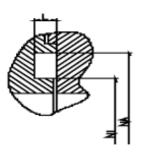

# Flange Seal XSFL02

### **Function:**

The flange seal *XSFL02* is a simple designed symetric seal for a wide range of static applications. Common sealing edge on the gap side for improved sealing performance.

### Features:

- Especially designed for pressure from inside.
- Simple seal design maintain low costs.
- Variable dimesions to be used also in special dimensioned grooves.
- Sealing over a wide range of pressures, temperatures and tolerances.
- Wide application ranges.
- Simple mounting.
- Compact and simple grooves.
- Easy and cost saving constructions possible.

# **Application:**

Static sealing (e.g. flanges)





# Seal housing recommendation:

| Tolerances | [mm] |  |
|------------|------|--|
| L < 10 mm  | +0.2 |  |
| L ≥ 10 mm  | +0.3 |  |
| Ø NA       | H8   |  |
| Ø NI       | f7   |  |

| Surface roughness | Rtmax [µ] | Ra [µ] |
|-------------------|-----------|--------|
| Bottom of groove  | ≤ 6.3     | ≤ 1.6  |
| Face of groove    | ≤ 15      | ≤ 3    |

| Sliding surface | Rtmax [µ] | Ra [µ] |
|-----------------|-----------|--------|
|                 | ≤ 6.3     | ≤ 1.6  |

## Installation:

Snap-in installation