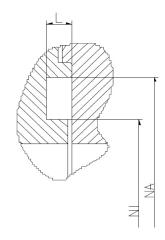

# Seal housing recommendation:

| Tolerances | [mm] |  |
|------------|------|--|
| L < 10 mm  | +0.2 |  |
| L ≥ 10 mm  | +0.3 |  |
| Ø NA       | H8   |  |
| Ø NI       | f7   |  |

| Surface roughness | Rtmax [µ] | Ra [µ] |
|-------------------|-----------|--------|
| Bottom of groove  | ≤ 6.3     | ≤ 1.6  |
| Face of groove    | ≤ 15      | ≤ 3    |

| Sliding surface | Rtmax [µ] | Ra [µ] |
|-----------------|-----------|--------|
|                 | ≤ 6.3     | ≤ 1.6  |